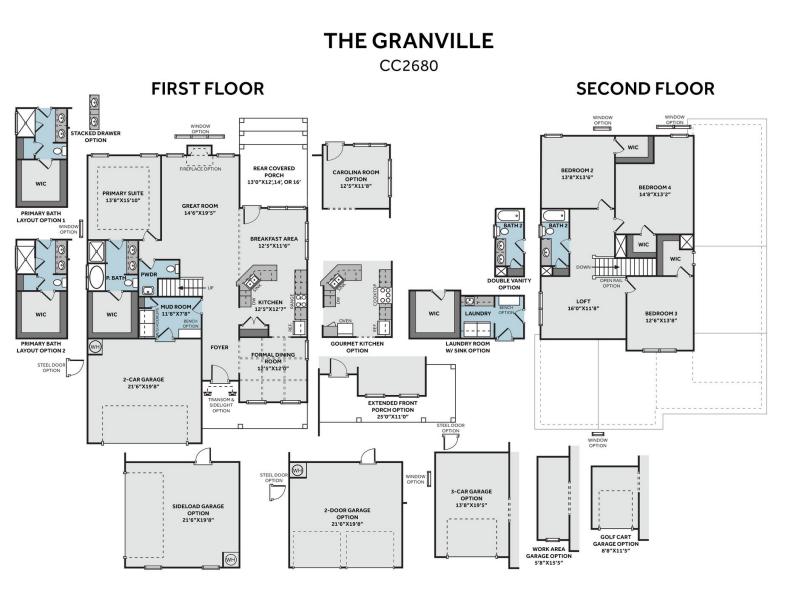

Granville

2,724 Sq. Ft. 4 Bed 2.5 Bath 2 Stories 2 Garage Primary Bed: Down

## About Granville

The Granville is the number one first-floor owners suite home plan among Caviness & Cates homeowners! Favorite features of this plan are the optional Carolina room with covered porch option and the spacious mudroom!

- Great Room with optional gas log fireplace or triple window option.
- Kitchen with breakfast area, pantry, and sink overlooking great room! - Gourmet kitchen option available with cooktop and double ovens.
- Optional Carolina Room\* or covered porch.