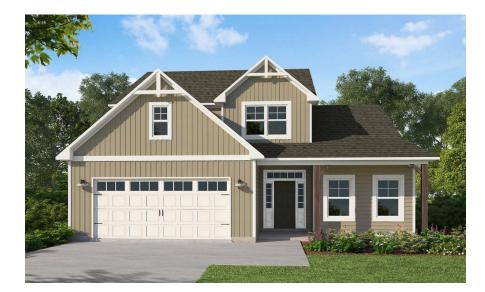

Granville

2,724 Sq. Ft. 4 Bed 2.5 Bath 2 Stories 2 Garage Primary Bed: Down

## About Granville

The Granville is the number one first-floor owners suite home plan among Caviness & Cates homeowners! Favorite features of this plan are the optional Carolina room with covered porch option and the spacious mudroom!

...Read More Online

Elevation A

Elevation B

Elevation C

Prices, plans, dimensions, features, specifications, materials, and availability of homes or communities are subject to change without notice or obligation. Illustrations are artists depictions only and may differ from completed improvements. All prices subject to change without notice. Please contact your sales associate before writing an offer.