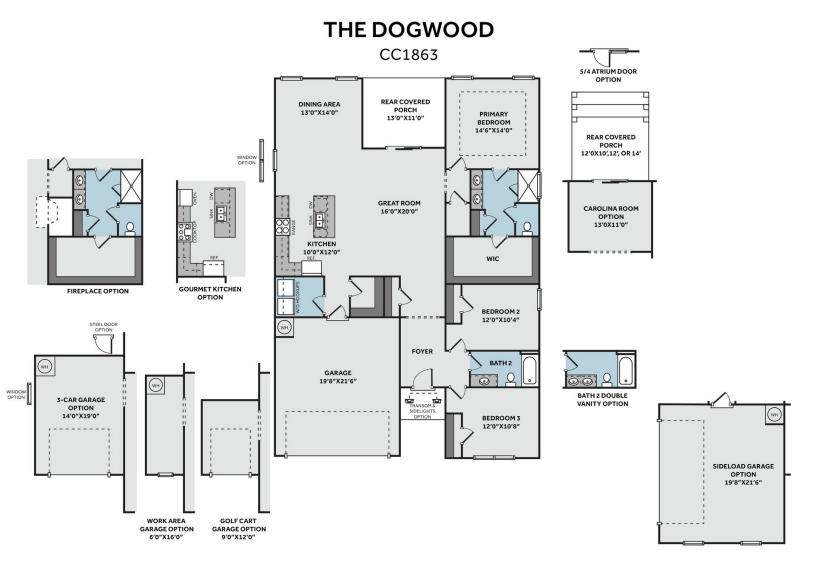

Dogwood

1,863 - 2,006 Sq. Ft. 3 Bed 2.0 Bath 1 Stories 2 - 3 Garage Primary Bed: Down

## About Dogwood

- Open kitchen with dining room with views to the backyard and double window option, island with sink overlooking the great room, and pantry; Gourmet kitchen appliance layout option with double wall ovens and cooktop
- Great room with optional gas log fireplace and sliding door access to rear covered porch. Optional door layout available.
- Carolina room option off of the great room brings square footage to 2006 SQFT!
- Separate laundry room with optional upper wall cabinets and walk-in pantry at entryway from the garage.