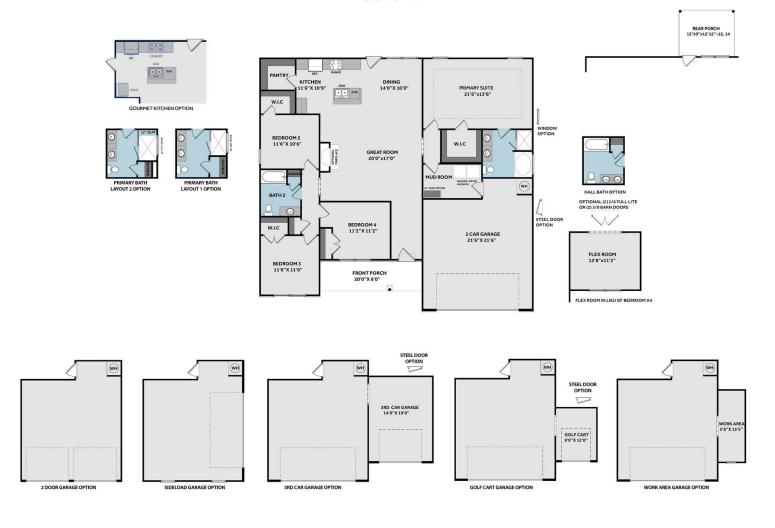

# Clarion

CONTACT OUR NEW HOME SPECIALISTS

MAGGIE & JESSICA

Call Us @ 910-405-8311

info@cavinessandcates.com

1,942 Sq. Ft.

3 Bed

2.0 Bath

1 Stories

2 Garage

Primary Bed: Down

#### **About Clarion**

- Spacious covered front porch
- Open great room with optional gas log fireplace
- Kitchen features a walk-in pantry and island with sink overlooking the great room with access to optional covered porch or patio; Gourmet appliance layout option.
- Primary bedroom with optional tray ceiling, additional window option for added natural lighting, walk-in closet, dual sinks, and 3 tub/shower layout options
  - Standard option with garden tub and separate shower.

# THE CLARION

CC1942