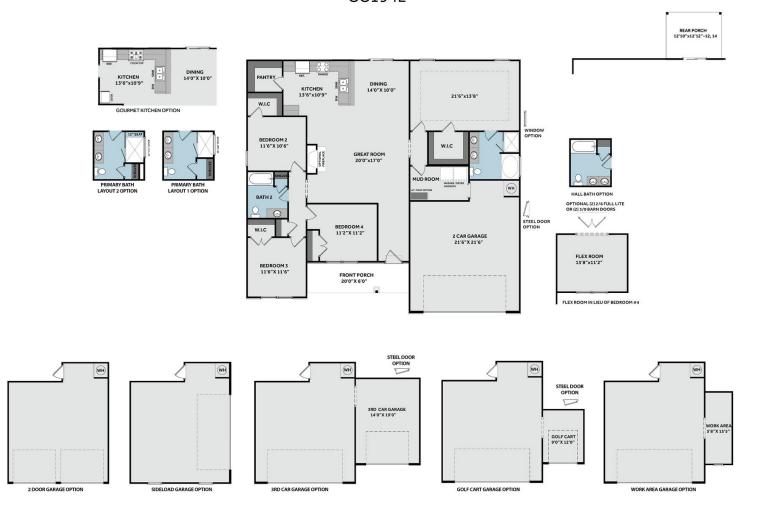

# Clarion

CONTACT OUR NEW HOME SPECIALISTS

MAGGIE & JESSICA

Call Us @ 910-405-8311

info@cavinessandcates.com

1,942 Sq. Ft.

3 Bed

2.0 Bath

1 Stories

2 Garage

Primary Bed: Down

#### **About Clarion**

- Spacious covered front porch
- Open great room with optional gas log fireplace
- Kitchen features a walk-in pantry and island with sink overlooking the great room with access to optional covered porch or patio; Gourmet appliance layout option.
- Primary bedroom with optional tray ceiling, additional window option for added natural lighting, walk-in closet, dual sinks, and 3 tub/shower layout options
  - Standard option with garden tub and separate shower.

# THE CLARION

CC1942