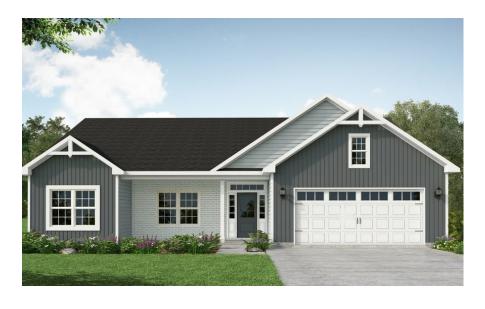

# Clarion

CONTACT OUR NEW HOME SPECIALISTS

MAGGIE & JESSICA

Call Us @ 910-405-8311

info@cavinessandcates.com

1,942 Sq. Ft.

3 Bed

2.0 Bath

#### **About Clarion**

- Spacious covered front porch
- Open great room with optional gas log fireplace
- Kitchen features a walk-in pantry and island with sink overlooking the great room with access to optional covered porch or patio; Gourmet appliance layout option.
- Primary bedroom with optional tray ceiling, additional window option for added natural lighting, walk-in closet, dual sinks, and 3 tub/shower layout options
  - Standard option with garden tub and separate shower.

# THE CLARION

CC1942