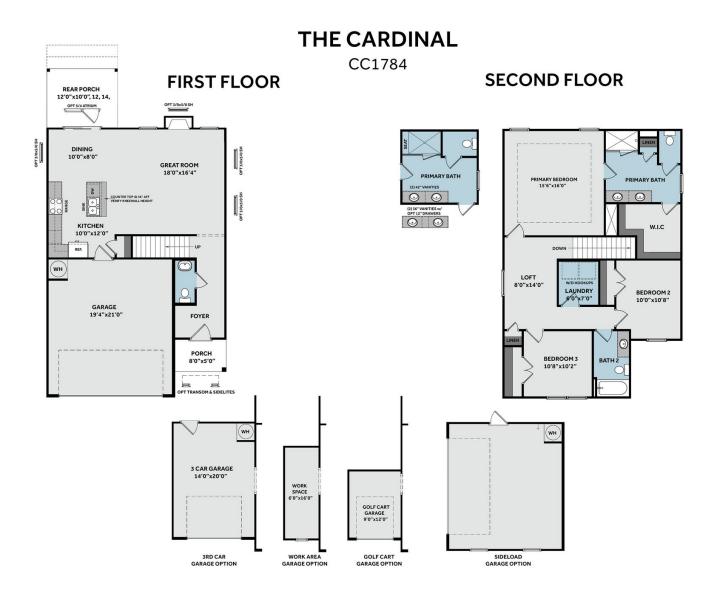

## Cardinal

CONTACT OUR NEW HOME SPECIALISTS

MAGGIE & JESSICA

Call Us @ 910-405-8311

info@cavinessandcates.com

1,784 Sq. Ft.

3 Bed

2.5 Bath

2 Stories

2 Garage

Primary Bed: Up

## **About Cardinal**

- Foyer with access to the powder room with pedestal sink and mirror.
- Great room with optional fireplace and additional windows.
- Kitchen with pantry and island. Open dining area with sliding door access to covered porch and patio options.
- The second floor features the Primary Suite with an optional tray ceiling, walk-in closet, dual sinks, private water closet, and 2 shower layout options