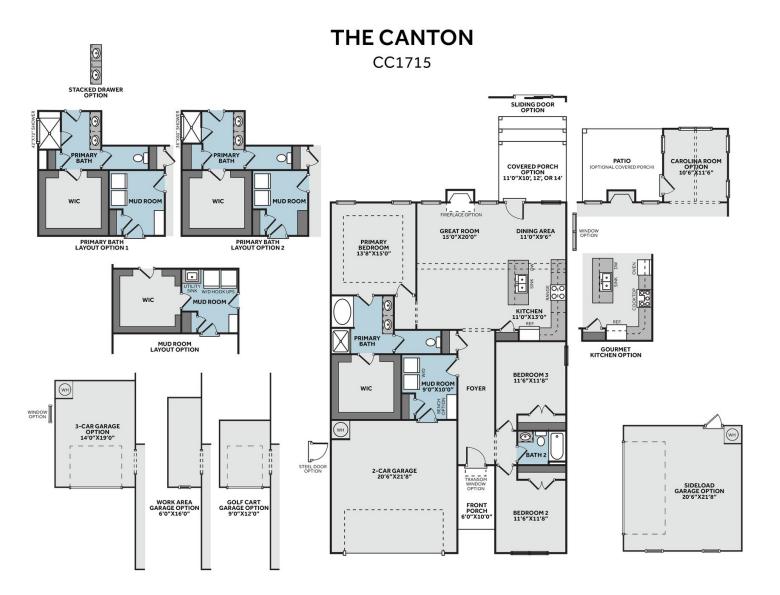

## Canton

CONTACT OUR NEW HOME SPECIALISTS

MAGGIE & JESSICA

Call Us @ 910-405-8311

info@cavinessandcates.com

1,715 Sq. Ft.

3 Bed

2.0 Bath

1 Stories

2 Garage

Primary Bed: Down

## **About Canton**

- Open concept great room and kitchen with cathedral ceiling and optional gas log fireplace; Access to optional covered porch or grill patio.
- Optional Carolina Room off of dining area with cathedral ceiling.
- Kitchen with island with sink overlooking the great room, pantry, bar seating, and dining area; Gourmet appliance layout option.
- Primary suite with tray ceiling option; Primary Bath with garden soaking tub, separate shower, dual sinks, private water closet, and spacious walk-in closet.