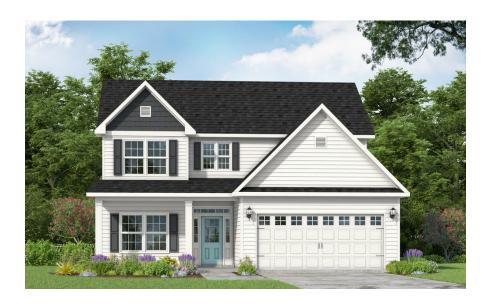

## Camellia

CONTACT OUR NEW HOME SPECIALISTS

MAGGIE & JESSICA

Call Us @ 910-405-8311

info@cavinessandcates.com

2,358 Sq. Ft.

4 - 5 Bed

2.5 Bath

2 Stories

2 - 3 Garage

Primary Bed: Down

## **About Camellia**

- Upon entering the home, a formal dining room with optional coffered ceilings and wainscotting is located off of the foyer with access to the kitchen.
- The kitchen has plenty of countertop space with a sink overlooking the great room, bar seating, and a pantry.
- The entryway mudroom space to the garage includes an option for a built-in drop zone and access to the powder room.
- The open great room features an optional fireplace along the back wall and access to the back