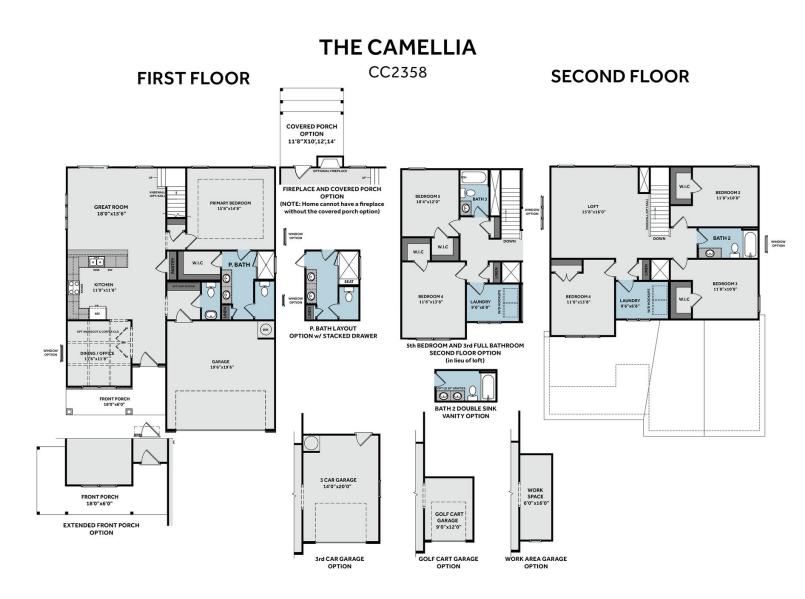

## Camellia

CONTACT OUR NEW HOME SPECIALISTS

MAGGIE & JESSICA

Call Us @ 910-405-8311

info@cavinessandcates.com

2,358 Sq. Ft.

4 - 5 Bed

2.5 Bath

2 Stories

2 - 3 Garage

Primary Bed: Down

## **About Camellia**

- Upon entering the home, a formal dining room with optional coffered ceilings and wainscotting is located off of the foyer with access to the kitchen.
- The kitchen has plenty of countertop space with a sink overlooking the great room, bar seating, and a pantry.
- The entryway mudroom space to the garage includes an option for a built-in drop zone and access to the powder room.
- The open great room features an optional fireplace along the back wall and access to the back