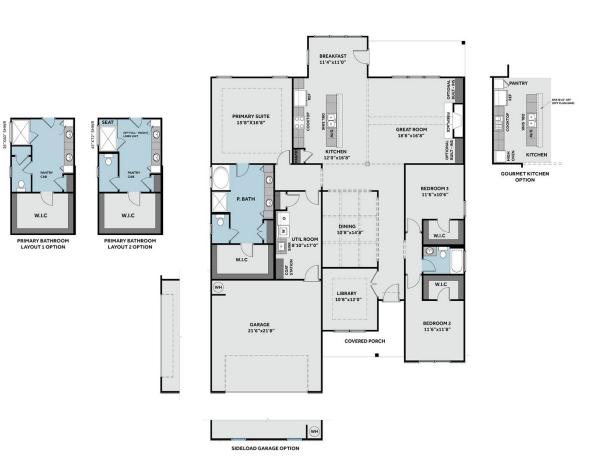

Calabash

2,421 Sq. Ft. 3 Bed 2.0 Bath 1 Stories 2 Garage Primary Bed: Down

## About Calabash

- Formal dining area with coffered ceiling and wainscoting detail.
- Library/home office with french door entry
- Kitchen and breakfast area with optional bartop seating and pantry. Gourmet kitchen appliance layout option
- Covered porch or patio option
- Great room with gas log fireplace, cathedral ceiling, and optional built-in shelving
- Primary suite with beautiful tray ceiling, spacious walk-in closet, garden tub and separate shower,