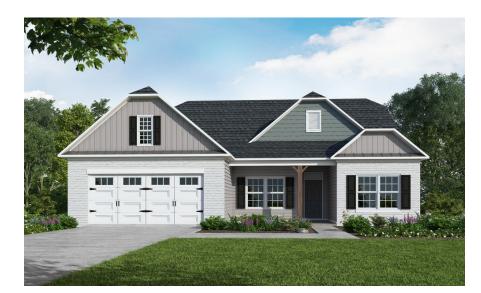

Calabash

2,421 Sq. Ft. 3 Bed 2.0 Bath 1 Stories 2 Garage Primary Bed: Down

## About Calabash

- Formal dining area with coffered ceiling and wainscoting detail.
- Library/home office with french door entry
- Kitchen and breakfast area with optional bartop seating and pantry. Gourmet kitchen appliance layout option
- Covered porch or patio option
- Great room with gas log fireplace, cathedral ceiling, and optional built-in shelving
- Primary suite with beautiful tray ceiling, spacious walk-in closet, garden tub and separate shower,