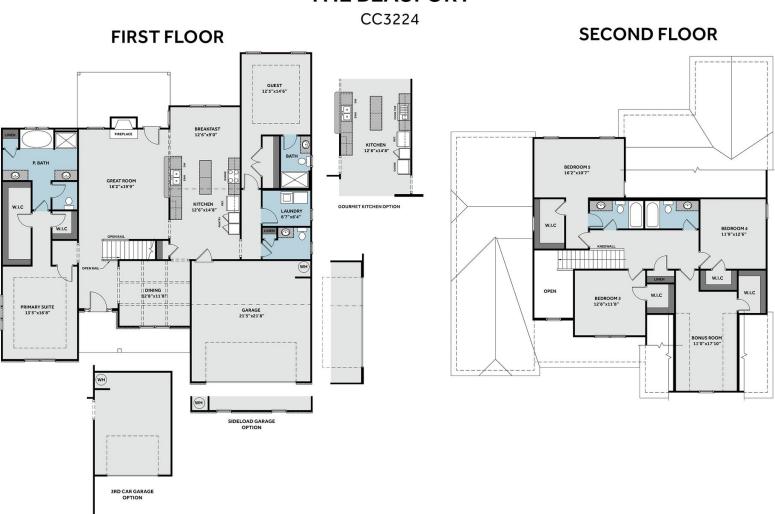

## **Beaufort**

CONTACT OUR NEW HOME SPECIALISTS

MAGGIE & JESSICA

Call Us @ 910-405-8311

info@cavinessandcates.com

3,224 Sq. Ft.

5 Bed

4.5 Bath

2 Stories

2 Garage

Primary Bed: Down

## **About Beaufort**

This floorplan features a primary suite and in-law suite on the first floor!

- Primary suite with two walk-in closets, two separate sinks, garden tub, walk-in shower, private water closet and linen closet
- Great room with fireplace
- Eat-in kitchen with island, pantry cabinets, view to great room and access to optional covered porch with gourmet kitchen option available
- Formal dining room with coffered ceiling and wainscoting detail option