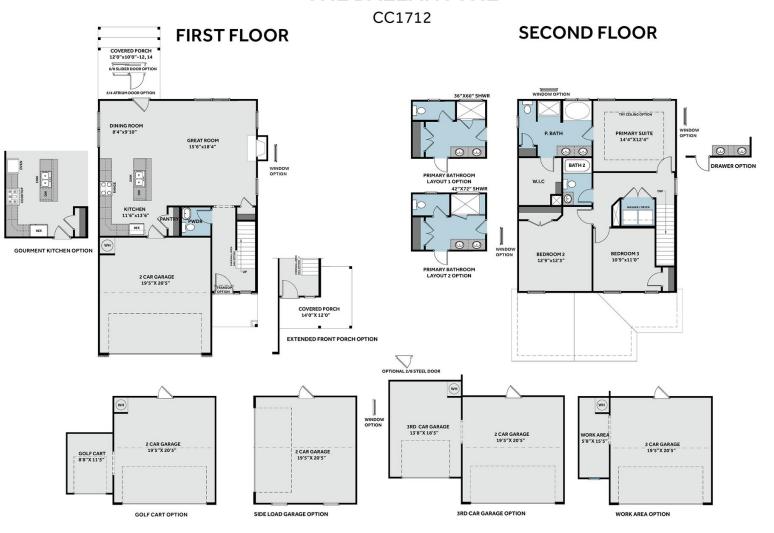

## Ballantyne

CONTACT OUR NEW HOME SPECIALISTS

MAGGIE & JESSICA

Call Us @ 910-405-8311

info@cavinessandcates.com

1,712 Sq. Ft.

3 Bed

2.5 Bath

2 Stories

2 - 3 Garage

Primary Bed: Up

## **About Ballantyne**

- Open great room with optional gas log fireplace
- Kitchen with island, pantry, and dining area; Gourmet kitchen layout option with double wall ovens and cooktop
- Optional porch/patio with multiple door options
- Second floor features Primary Suite with optional tray ceiling, additional window option, walk-in closet, and linen closet; Primary bath with 3 layout options