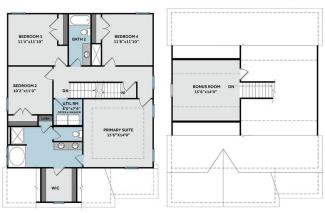

r options
- Primary suite on the second floor with optional tray ceiling, walk-in closet, primary bath with dual sinks, private water closet, optional drawer stack in vanity, and 3 tub/shower layout options.
  - Standard option with garden tub and separate shower

#### ...Read More Online







Elevation B Elevation C Elevation F

Prices, plans, dimensions, features, specifications, materials, and availability of homes or communities are subject to change without notice or obligation. Illustrations are artists depictions only and may differ from completed improvements. All prices subject to change without notice. Please contact your sales associate before writing an offer.





### THE BAILEY

#### **FIRST FLOOR**

### CC2136

### **SECOND FLOOR**





# SECOND FLOOR (with Bonus Room)