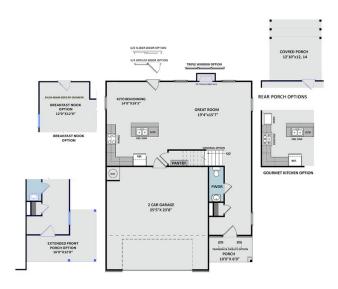

#### **FIRST FLOOR**

## **About Bailey**

- Great room with optional gas log fireplace
- Open kitchen with island and optional extended breakfast area with views to the backyard;
   Gourmet kitchen appliance layout option with double wall ovens and cooktop
- Optional rear porch with 3 door options
- Primary suite on the second floor with optional tray ceiling, walk-in closet, primary bath with dual sinks, private water closet, optional drawer stack in vanity, and 3 tub/shower layout options.
  - Standard option with garden tub and separate shower