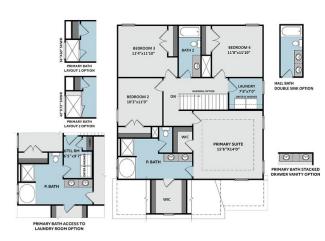

### **SECOND FLOOR**

## **About Bailey**

- Great room with optional gas log fireplace
- Open kitchen with island and optional extended breakfast area with views to the backyard;
   Gourmet kitchen appliance layout option with double wall ovens and cooktop
- Optional rear porch with 3 door options
- Primary suite on the second floor with optional tray ceiling, walk-in closet, primary bath with dual sinks, private water closet, optional drawer stack in vanity, and 3 tub/shower layout options.
  - Standard option with garden tub and separate shower