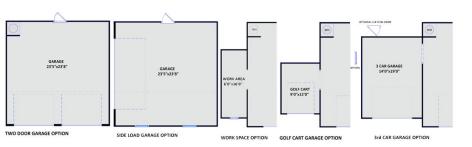

oor options
- Primary suite on the second floor with optional tray ceiling, walk-in closet, primary bath with dual sinks, private water closet, optional drawer stack in vanity, and 3 tub/shower layout options.
  - Standard option with garden tub and separate shower

#### ...Read More Online







Elevation B Elevation C Elevation F

Prices, plans, dimensions, features, specifications, materials, and availability of homes or communities are subject to change without notice or obligation. Illustrations are artists depictions only and may differ from completed improvements. All prices subject to change without notice. Please contact your sales associate before writing an offer.





### THE BAILEY

#### **FIRST FLOOR**

### CC2136

### **SECOND FLOOR**





# SECOND FLOOR (with Bonus Room)