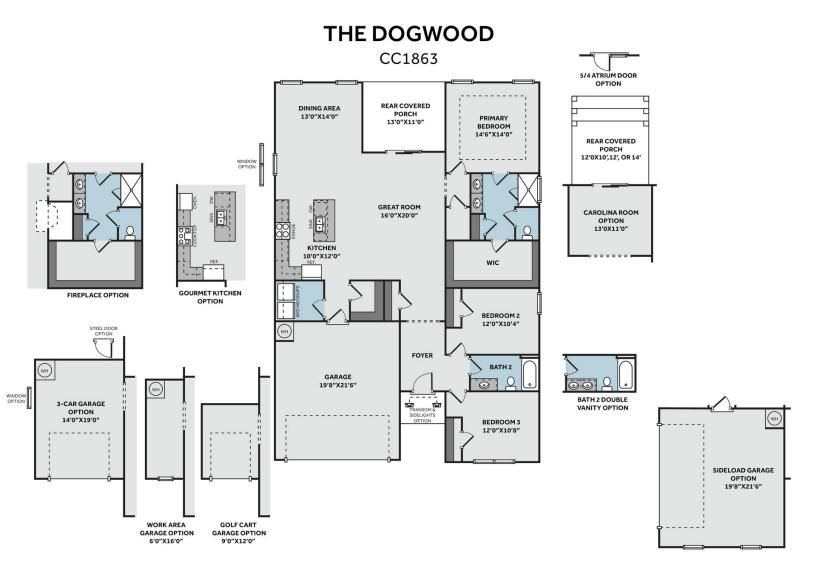

2866 Tucker Hill Drive Grimesland, NC 27837 TUCKER HILL FARM - DOGWOOD CONTACT OUR NEW HOME SPECIALISTS **MAGGIE & JESSICA** Call Us @ 910-405-8311 info@cavinessandcates.com

**\$364,900** 1,863 Sq Ft 1.0 Story 3 Beds 2.0 Baths 2 Car Garage Primary Bedroom: Down

- Open kitchen with dining area with views to the backyard, island with sink overlooking the great room, quartz countertops in "Elegance", white shaker cabinets, and subway tile backsplash in "Aretic White" set in a brick pattern. Steiplace steel microwaya, disbuscher, and ges range
- ...Read More Online