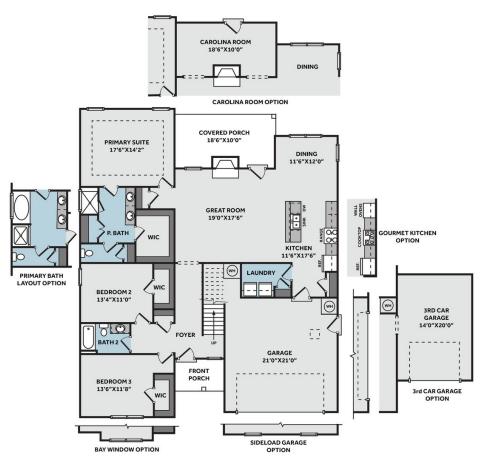

# **THE ARBOR**

CC2544

#### **FIRST FLOOR**

• Kitchen features island with sink overlooking great room, quartz countertops in "Elegance", natural stone mosaic backsplash, white shaker cabinets, pantry, and dining area with views to the backyard; Stainless steel microwave, dishwasher, and gas range.