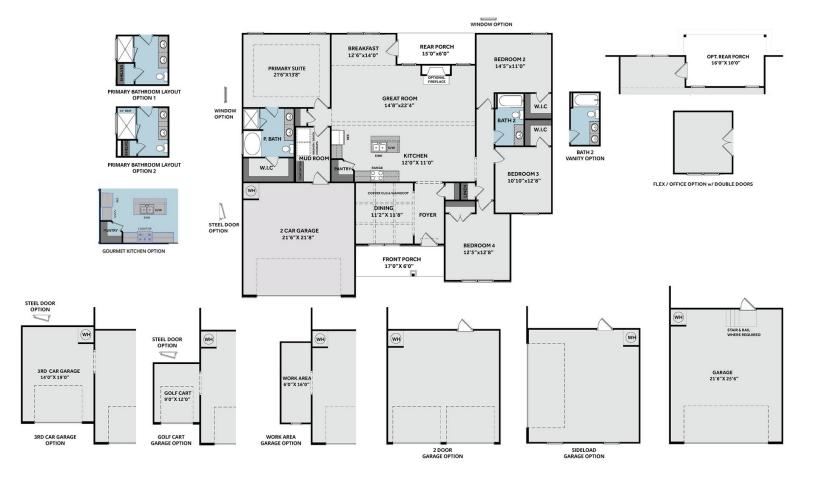

### **About Carver**

The Carver home plan is a true ranch-style plan with all bedrooms on the first floor!

- Open great room with cathedral ceiling and optional fireplace
- Breakfast area off of great room
- Kitchen with corner pantry and island with sink overlooking the great room
- Formal dining room with coffered ceiling and wainscoting detail option
- Primary suite with tray ceiling option, optional additional window, walk-in closet, and 3 bathroom layout options

# **THE CARVER**

CC2152